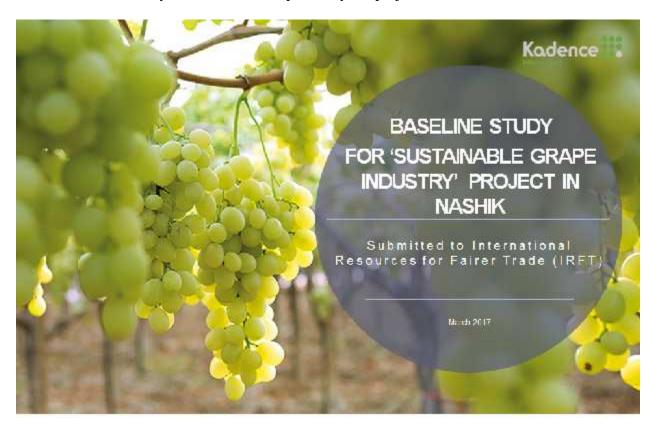

Based on the research needs, Kadence conducted a baseline study to understand the current scenario and welfare/living conditions of the workers in the table grape industry and would help quantify data for an efficient delivery of outcomes as expected by the project.