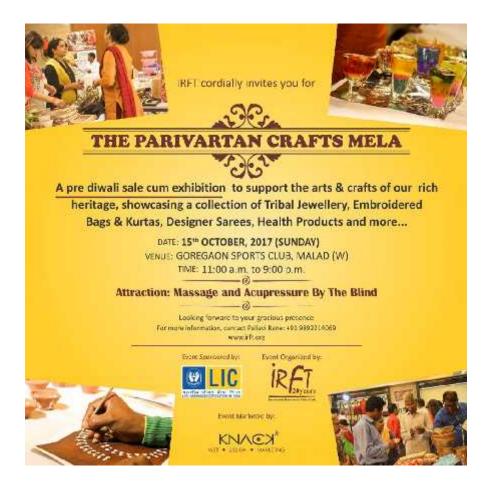

scored largely at company-wide level, and a small number of indicators will focus on the performance of approximately 150 mining operation.

The Parivartan Crafts Mela - 2017 was inaugurated by Mr. Jaywant Wadkar, a Bollywood actor.